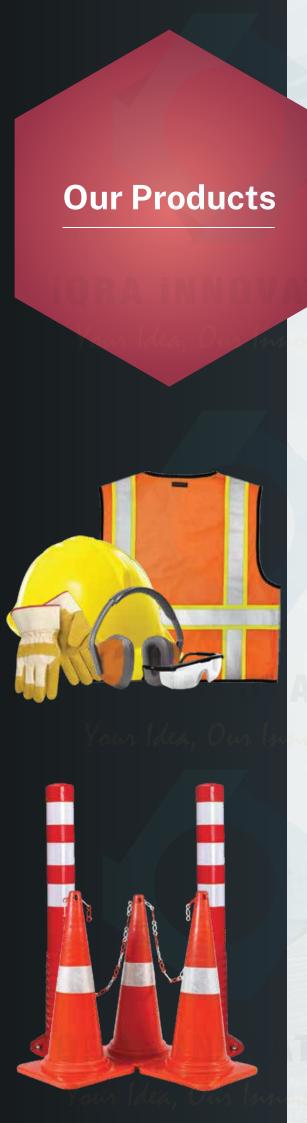

#### **SAFETY MATERIALS:**

- Uniform
- Coverall
- Fire Rated Coverall
- Disposable Coverall
- Safety Shoes
- Safety Flag
- Safety Vest
- Safety Road Barrier,
- Safety Cones
- Safety Poles
- Safety Gloves
- Safety Helmet
- Safety Glass
- Ear Plug
- Face Shield
- Rain Coat
- Safety Belt
- Safety Harness Double Lanyard
- Fire Blanket
- Face Mask
- Water Cooler